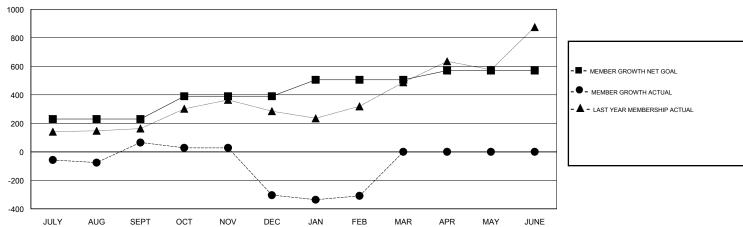

## GOALS AND ACTUAL MEMBERS CUMULATIVE

| DROPPED CLUBS: 8  DROPPED MEMBERS |     | 44 CLUBS OF 101 ADDED 1 OR MORE NEW MEMBERS | MALE<br>FEMALE                  | ER DISTRIBUTION  2,950 (75.08%)  979 (24.92%)  Percentage Fiscal Year Goal: 6% |       |
|-----------------------------------|-----|---------------------------------------------|---------------------------------|--------------------------------------------------------------------------------|-------|
| DECEASED                          | 8   | CLICK HERE FOR CUMULATIVE                   | TOTAL FAMILY UNIT MEMBERS       |                                                                                | 1,500 |
| CLUB CANCELLED 223 OTHER 475      |     | MEMBERSHIP DATA                             |                                 |                                                                                | 707   |
|                                   |     |                                             | FAMILY MEMBERS PAYING HALF DUES |                                                                                | 797   |
| TOTAL                             | 706 |                                             |                                 |                                                                                |       |