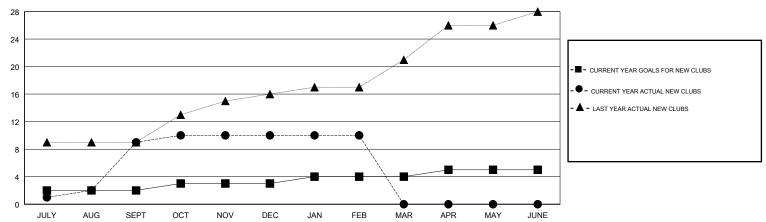

Y/AUG/SEPT | 2             | 9         | 0             | JULY/AUG/SEPT         | 230                       | 297                     | 224                                          |  |
| OCT/NOV/DEC   | 1             | 1         | 7             | OCT/NOV/DEC           | 160                       | 76                      | 438                                          |  |
| JAN/FEB/MAR   | 1             | 0         | 1             | JAN/FEB/MAR           | 115                       | 55                      | 44                                           |  |
| APR/MAY/JUNE  | 1             | 0         | 0             | APR/MAY/JUNE          | 65                        | 0                       | 0                                            |  |

#### GOALS AND ACTUAL NEW CLUBS CUMULATIVE



## GOALS AND ACTUAL MEMBERS CUMULATIVE



| DROPPED CLUBS: 8  DROPPED MEMBERS |     | 44 CLUBS OF 101 ADDED 1 OR MORE NEW MEMBERS | MALE<br>FEMALE                  | ER DISTRIBUTION  2,950 (75.08%)  979 (24.92%)  Percentage Fiscal Year Goal: 6% |       |
|-----------------------------------|-----|---------------------------------------------|---------------------------------|--------------------------------------------------------------------------------|-------|
| DECEASED                          | 8   | CLICK HERE FOR CUMULATIVE                   | TOTAL FAMILY UNIT MEMBERS       |                                                                                | 1,500 |
| CLUB CANCELLED 223 OTHER 475      |     | MEMBERSHIP DATA                             |